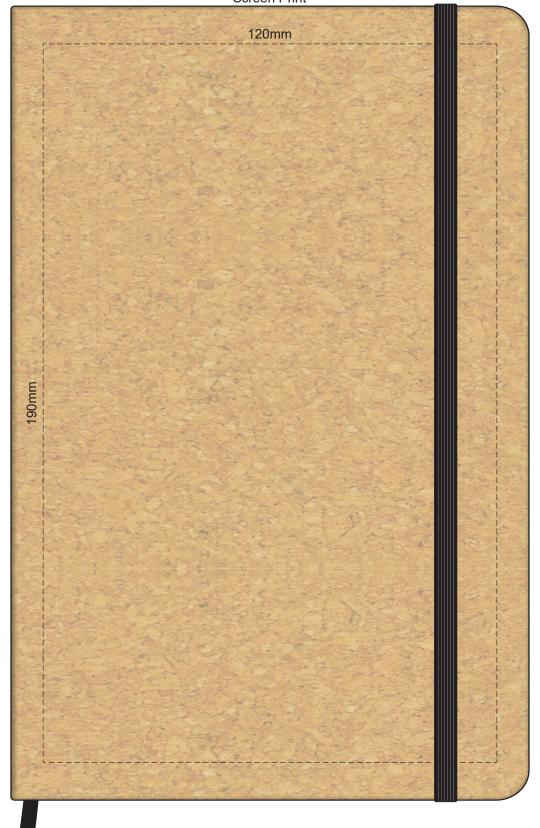

100% of Actual Size Laser Engraving 100mm

This product is a natural material, allow for small variances in engraving colour.

Engraved Finish

100% of Actual Size Direct Digital 120mm 190mm

100% of Actual Size Digital Packaging Print 120mm 190mm

Artwork will be printed directly onto the product via CMYK printing (no white), colours will not be vibrant due to white ink not being available for this process.

Artwork will be printed directly onto the product via CMYK printing (no white), colours will not be vibrant due to white ink not being available for this process