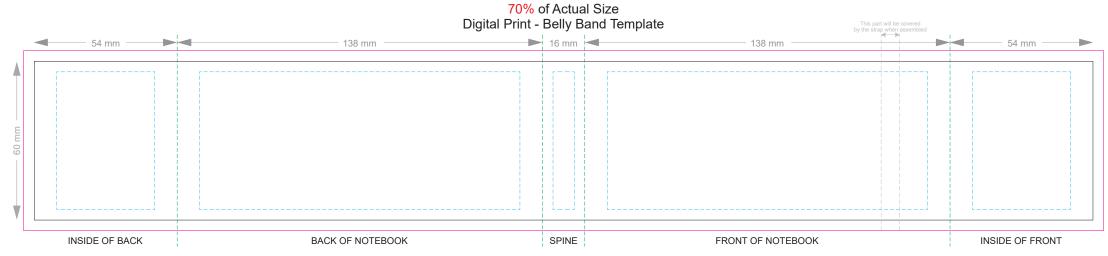

Green Line = Fold Lines when assembled on notebook
Blue Line = The SIGNIFICANT PRINT AREA
(Keep all critical images & text within this box)
Black Line = Maximum print area
Pink Line = Bleed off to here