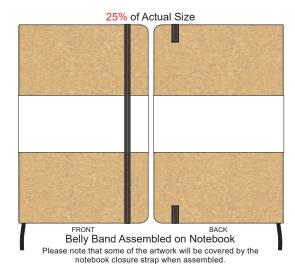

Green Line = Fold Lines when assembled on notebook
Blue Line = The SIGNIFICANT PRINT AREA
(Keep all critical images & text within this box)
Black Line = Maximum print area
Pink Line = Bleed off to here