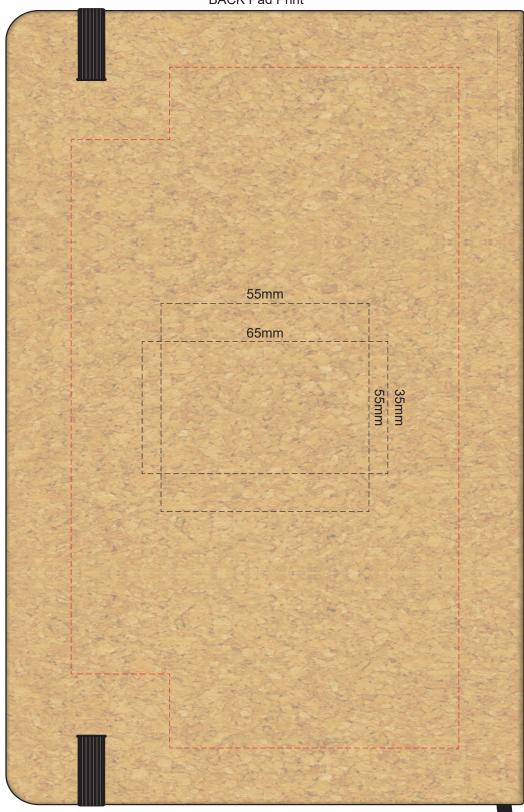

100% of Actual Size Pad Print

Branding area can be moved anywhere within the red line.

100% of Actual Size BACK Pad Print

Branding area can be moved anywhere within the red line.

100% of Actual Size Screen Print