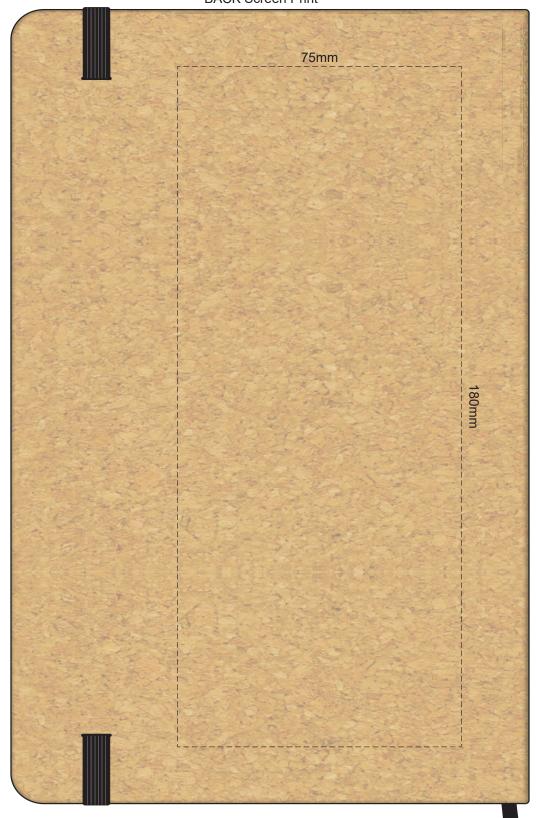

100% of Actual Size Pad Print

Branding area can be moved anywhere within the red line.

100% of Actual Size BACK Pad Print

Branding area can be moved anywhere within the red line.

100% of Actual Size Screen Print