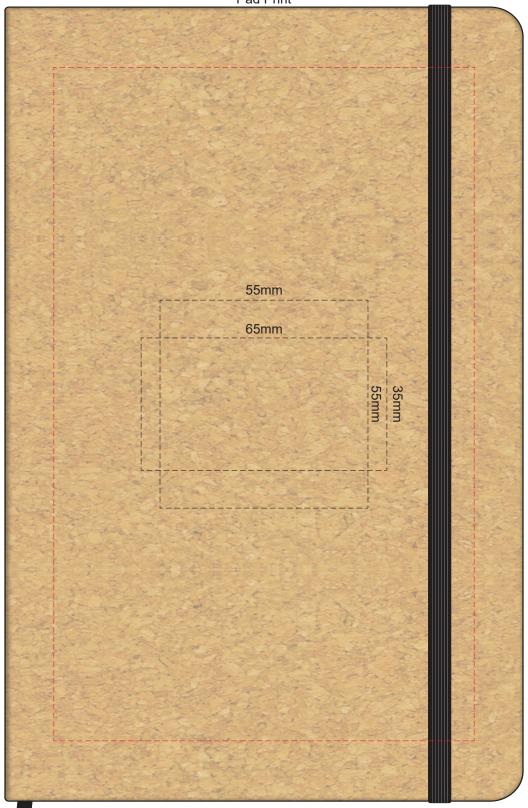

100% of Actual Size Pad Print

Branding area can be moved anywhere within the red line.

100% of Actual Size BACK Pad Print

Branding area can be moved anywhere within the red line.

100% of Actual Size Screen Print